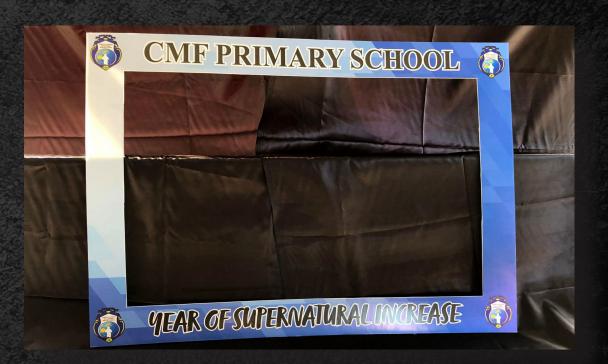

## 4-in-1 School Package

- 1. School Banner
- 2. School Selfie Frame
- 3. School Logo Prop
- 4. School Mascot Prop

2m x 1m School Banner Print with Eyelets

1200mm x 800mm School Selfie Frame Printed on Corflute Board

600mm x 500mm (or 500 x 500) School Logo & School Mascot Props Printed on Corflute Boards (2)